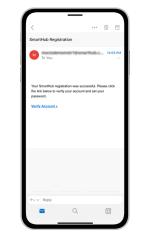

## How To Download the SmartHub App and Register Account (Mobile)

After you click the Registration button, you will receive an email that will ask you to Verify Account.

STEP

11

Open the email and click on the Verify Account link.

| STEP<br>12 | 5 mm                                                                      |
|------------|---------------------------------------------------------------------------|
|            | Mountain Top Electric Please change your password                         |
|            | E-Mail Address                                                            |
|            | New Password                                                              |
|            | Passacci Strept:                                                          |
|            | 4-character minimum; 13-character maximum; at least one numeric character |
|            | Confirm Password                                                          |
|            | Suma Cancel                                                               |
|            |                                                                           |
|            |                                                                           |
|            |                                                                           |
|            |                                                                           |