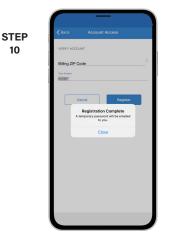

From the SmartHub login screen, look for the link that says Don't have an account? Register now.

Fill out the registration form completely and tap the Continue button.

On the security check screen, answer all of the security questions and tap the Register button again.