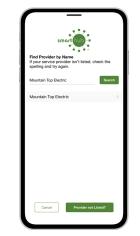

STEP

3

STEP

6

9

Once the app installs, tap the SmartHub icon on your device to open the app.

After SmartHub opens to the initial launch screen, tap the appropriate button to search by Name.

Search for the name of your provider and click on their name in the search results list. arthub

Tap the Confirm button to confirm your choice.

| TEP<br>7 | smart hub                                                       |
|----------|-----------------------------------------------------------------|
|          | Email                                                           |
|          | Password                                                        |
|          | Providers Sign In                                               |
|          | Can't access your account? Don't have an account? Register now. |
|          |                                                                 |
|          |                                                                 |
|          |                                                                 |
|          | I I                                                             |
|          |                                                                 |