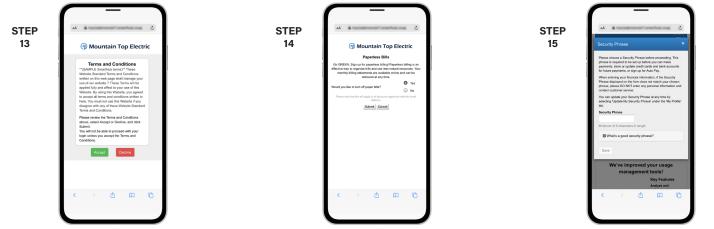

The next step will ask you to set your new password on your account. Type your new password in twice and tap Save.

During your first log in, you may be asked to accept our terms and conditions. Tap the Accept button to do so.

If you would like to activate Paperless Billing move the Activate Paperless Billing slider to the right and tap Save.

You'll be asked to set your Security Phrase. This is required before you can make payments or store account information.