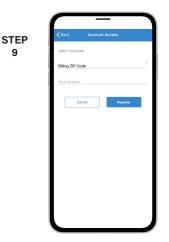

From the SmartHub login screen, look for the link that says Don't have an account? Register now.

Fill out the registration form completely and tap the Continue button.

On the security check screen, answer all of the security questions and tap the Register button again.