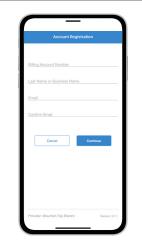

From the SmartHub login screen, look for the link that says Don't have an account? Register now.

Fill out the registration form completely and tap the Continue button.

On the security check screen, answer all of the security questions and tap the Register button again.